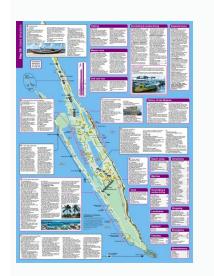

## Bangkok tourist attractions map pdf

PEXELS A legend of the map is a table or a box on a map that shows the meaning of the map is sometimes called the key to the map is a table or a box on a map that shows the meaning of the map is a table or a box on a map that shows the meaning of the map is a table or a box on a map that shows the meaning of the map is a table or a box on a map that shows the map is a table or a box on a map that shows the meaning of the map is a table or a box on a map that shows the meaning of the map is a table or a box on a map that shows the meaning of the map is a table or a box on a map that shows the meaning of the map is a table or a box on a map that shows the meaning of the map is a table or a box on a map that shows the meaning of the map is a table or a box on a map that shows the meaning of the map is a table or a box on a map that shows the map is a table or a box on a map that shows the map is a table or a box on a map that shows the map is a table or a box on a map that shows the map is a table or a box on a map that shows the map is a table or a box on a map that shows the map is a table or a box on a map that shows the map is a table or a box on a map that shows the map is a table or a box on a map that shows the map is a table or a box on a map that shows the map is a table or a box on a map that shows the map is a table or a box on a map that shows the map is a table or a box on a map that shows the map is a table or a box on a map that shows the map is a table or a box on a map that shows the map is a table or a box on a map that shows the map is a table or a box on a map that shows the map is a table or a box on a map that shows the map is a table or a box on a map that shows the map is a table or a box on a map that shows the map is a table or a box on a map that shows the map is a table or a box on a map that shows the map is a table or a box on a map that shows the map is a table or a box on a map that shows the map is a table or a box on a map that shows the map is a table or a box on a table or a box but interactive digital maps often include the legends of the dynamic map. What's on a map legend? A legendary map shows colors, shapes and symbols to define a specific feature of the map. On a map of physical location, you might find areas of lakes, rivers and mountain ranges highlighted in the legend of the map for the type of map used. On a political map, you will find areas of influence related to a political party or individual political party. A legendary map will show colors and shapes for political influences, such as the parts, which are dominant in a particular state or region. Using a Legendary map you are often at the top or bottom of a map, with a color or symbol and a description for what these colors and symbols mean. Check your map area, then consult the map key for a clearer definition of the part of the map, revising. The purpose of the Legend map is also to show relationships between certain things. You could be in an important subway area and check the metro map, alternatively take a bus or car. The map and its legend can highlight not only the distance but also the complexity or ease of travel using a public subway. This value in the highlighting of space relations is a key resource for a legend of the map varies according to Purpose of the map. On the physical maps of the geographical area, the forms and symbols probably show the location for cities and cities, rivers and lakes, government buildings, county boundaries and motorways. On the most specialized maps, the map legend differs. For example, on a map of a large building or complex, windows, ocites, stairs, fences, borders of ownership, and others will be highlighted in the legend of the map. . â types of maps printed since the dawn of man, cartographers and cartographers and then on parchment paper and finally on printed maps and book atlases. â Today, there are many types of maps and their legends. you can find folding road maps and large road maps in the form of relegated Atlas. if you a 128; are a meteorologist, you will consult weather maps, demographic maps, gender maps and more. '160; the advantages of printed maps have lost the general oo over the last twenty years, due to the increase of satellite gps on mobile devices. having a direct voice in your car through your mobile device is an innovation that few of us could live without today. However, printed maps and their legends can often guide us in ways on our trips that small screens cannot. esempio For example, looking at a larger map can give travelers an idea of whather 226; in the surrounding area, and not only on the direct route to the location. If you have a hiking map in your reverse cycle by oando a printed map. â 160; MORE from reference. com Gregoose/Pixabay sometimes called legend, a map key is a table that explains what symbols mean on a map. This helps the person who reads the map to understand where to find some objects. For example, a map of a city can have symbols on streets, parks, tourist attractions and public transport stations. to learn more aboutWhile the person who creates the map can determine which symbols to use, there are some universal symbols. For example, a long blue line often indicates a river, while a star is a capital. Green spaces often represent parks or forests. The planes represent the airports and a red cross is a hospital. What is a map? A map is a view that represents a space as small as a room or as big as the whole world. It shows spatial relationships between its characteristics, and can show other information, such as climate, political boundaries, elevation, financial information and much more. Maps are made by cartographers. What is Cartography? Cartography is the practice of designing maps. Practice combines art, science and technique. Cartography, or mapping, has been in practice since ancient times. The oldest map ever discovered was found in a cave in Lascaux, France, in 2000's. It represents the stars of the night sky carved into the cave wall. Scientists believe they date back to more than sixteen, 500-year-old Magdalena. Other ancient cultures, including Greeks, Romans and Chinese, also used maps. Changes through Years 160; While most modern maps are printed on paper, digital maps are becoming more popular. People can access these maps on computers, phones, tablets and even in car GPS systems. The way maps are made has also changed over the years. The early cartography. While there are many different types of maps, most can be divided into two categories: general purpose or thematic. General usage maps are designed to indicate the exact location of things, such as road maps, atlases, building maps and wall maps. Thematic maps are a little more complicated. They provide general ideas on an area based on a theme Like the climate of a region, a state ~ TM ;; ~~ ô TM the economy of a city A ¢ â € â € a € TM A TM voting habits. The thematic maps can use patches, points, islets or or Interesting facts on Maps While the north is usually described at the top of the maps, which has always been the case. Muslims once made maps with the south at the top when Mecca was south of their position. Many Europeans have positioned themselves to the east at the top. Some governments around the world censor maps. For example, Russia requires maps to show Crimea as part of Russia. Bologna Tolomeo, the first printed atlanta, sold for \$3.12 million in 2007. The Library of Congress has paid \$10 million for the Universal Cosmographic map that dates back to 1507. It is believed that this was the first map to use the name America. MORE REFERENCE. With reference. Commission