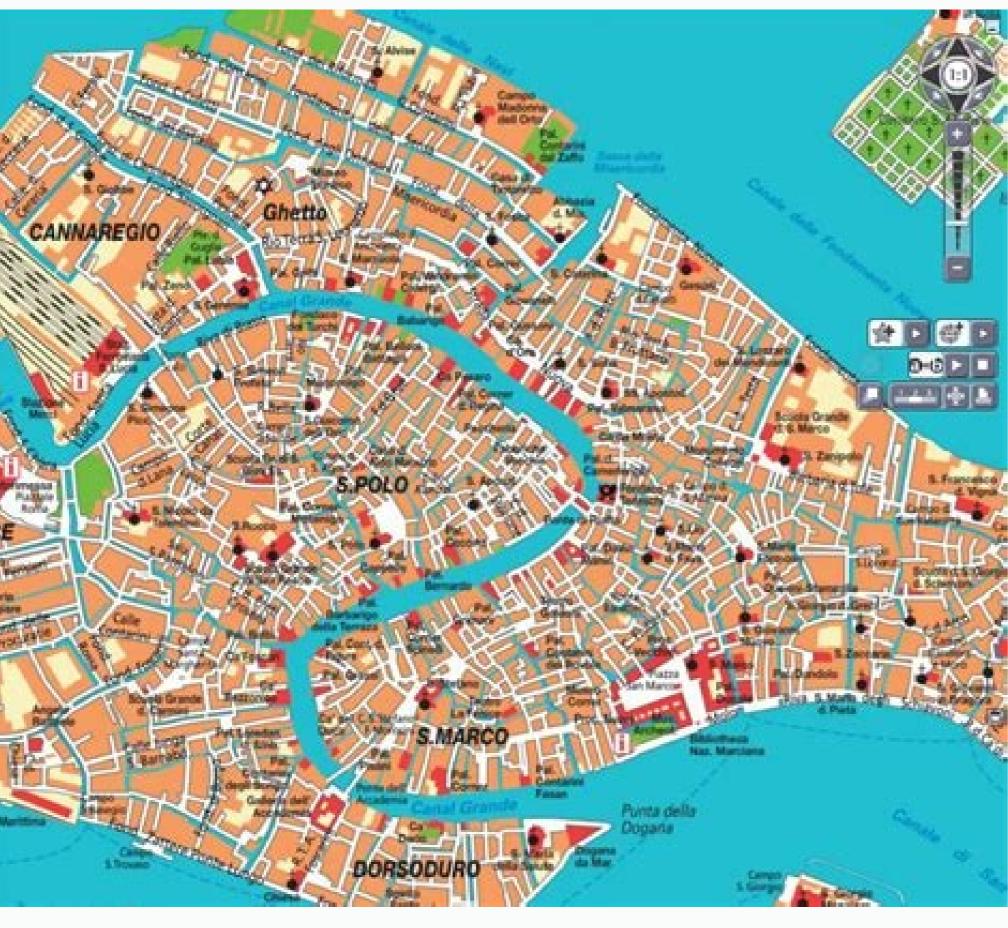

## Bangkok tourist attractions map pdf

PEXELS A legend of the map is a table or a box on a map that shows the meaning of the map is sometimes called the key to the map is a table or a box on a map that shows the meaning of the map is a table or a box on a map that shows the meaning of the map is a table or a box on a map that shows the meaning of the map is a table or a box on a map that shows the map is a table or a box on a map that shows the meaning of the map is a table or a box on a map that shows the meaning of the map is a table or a box on a map that shows the meaning of the map is a table or a box on a map that shows the meaning of the map is a table or a box on a map that shows the meaning of the map is a table or a box on a map that shows the meaning of the map is a table or a box on a map that shows the meaning of the map is a table or a box on a map that shows the map is a table or a box on a map that shows the map is a table or a box on a map that shows the map is a table or a box on a map that shows the map is a table or a box on a map that shows the map is a table or a box on a map that shows the map is a table or a box on a map that shows the map is a table or a box on a map that shows the map is a table or a box on a map that shows the map is a table or a box on a map that shows the map is a table or a box on a map that shows the map is a table or a box on a map that shows the map is a table or a box on a map that shows the map is a table or a box on a map that shows the map is a table or a box on a map that shows the map is a table or a box on a map that shows the map is a table or a box on a map that shows the map is a table or a box on a map that shows the map is a table or a box on a map that shows the map is a table or a box on a map that shows the map is a table or a box on a map that shows the map is a table or a box on a map that shows the map is a table or a box on a map that shows the map is a table or a box on a map that shows the map is a table or a box on a map that shows the map is a table or a box on a table or a box but interactive digital maps often include the legends of the dynamic map. What's on a map legend? A legendary map shows colors, shapes and symbols to define a specific feature of the map. On a map of physical location, you might find areas of lakes, rivers and mountain ranges highlighted in the legend of the map for the type of map used. On a political map, you will find areas of influence related to a political party or individual political party. A legendary map will show colors and shapes for political influences, such as the parts, which are dominant in a particular state or region. Using a Legendary map you are often at the top or bottom of a map, with a color or symbol and a description for what these colors and symbols mean. Check your map area, then consult the map key for a clearer definition of the part of the map, revising. The purpose of the Legend map is also to show relationships between certain things. You could be in an important subway area and check the metro map, alternatively take a bus or car. The map and its legend can highlight not only the distance but also the complexity or ease of travel using a public subway. This value in the highlighting of space relations is a key resource for a legend of the map varies according to Purpose of the map. On the physical maps of the geographical area, the forms and symbols probably show the location for cities and cities, rivers and lakes, government buildings, county boundaries and motorways. On the most specialized maps, the map legend differs. For example, on a map of a large building or complex, windows, ocites, stairs, fences, borders of ownership, and others will be highlighted in the legend of the map. . â types of maps printed since the dawn of man, cartographers and cartographers and then on parchment paper and finally on printed maps and book atlases. â Today, there are many types of maps and their legends. you can find folding road maps and large road maps in the form of relegated Atlas. if you a 128; are a meteorologist, you will consult weather maps, demographic maps, gender maps and more. '160; the advantages of printed maps have lost the general oo over the last twenty years, due to the increase of satellite gps on mobile devices. having a direct voice in your car through your mobile device is an innovation that few of us could live without today. However, printed maps and their legends can often guide us in ways on our trips that small screens cannot. esempio For example, looking at a larger map can give travelers an idea of whather 226; in the surrounding area, and not only on the direct route to the location. If you have a hiking map in your reverse cycle by oando a printed map. â 160; MORE from reference. com Gregoose/Pixabay sometimes called legend, a map key is a table that explains what symbols mean on a map. This helps the person who reads the map to understand where to find some objects. For example, a map of a city can have symbols on streets, parks, tourist attractions and public transport stations. to learn more aboutWhile the person who creates the map can determine which symbols to use, there are some universal symbols. For example, a long blue line often indicates a river, while a star is a capital. Green spaces often represent parks or forests. The planes represent the airports and a red cross is a hospital. What is a map? A map is a view that represents a space as small as a room or as big as the whole world. It shows spatial relationships between its characteristics, and can show other information, such as climate, political boundaries, elevation, financial information and much more. Maps are made by cartographers. What is Cartography? Cartography is the practice of designing maps. Practice combines art, science and technique. Cartography, or mapping, has been in practice since ancient times. The oldest map ever discovered was found in a cave in Lascaux, France, in 2000's. It represents the stars of the night sky carved into the cave wall. Scientists believe they date back to more than sixteen, 500-year-old Magdalena. Other ancient cultures, including Greeks, Romans and Chinese, also used maps. Changes through Years 160; While most modern maps are printed on paper, digital maps are becoming more popular. People can access these maps on computers, phones, tablets and even in car GPS systems. The way maps are made has also changed over the years. The early cartography. While there are many different types of maps, most can be divided into two categories: general purpose or thematic. General usage maps are designed to indicate the exact location of things, such as road maps, atlases, building maps and wall maps. Thematic maps are a little more complicated. They provide general ideas on an area based on a theme Like the climate of a region, a state ~ TM ;; ~~ ô TM the economy of a city A ¢ â € â € a € TM A TM voting habits. The thematic maps can use patches, points, islets or or Interesting facts on Maps While the north is usually described at the top of the maps, which has always been the case. Muslims once made maps with the south at the top when Mecca was south of their position. Many Europeans have positioned themselves to the east at the top. Some governments around the world censor maps. For example, Russia requires maps to show Crimea as part of Russia. Bologna Tolomeo, the first printed atlanta, sold for \$3.12 million in 2007. The Library of Congress has paid \$10 million for the Universal Cosmographic map that dates back to 1507. It is believed that this was the first map to use the name America. MORE REFERENCE. With reference. Commission