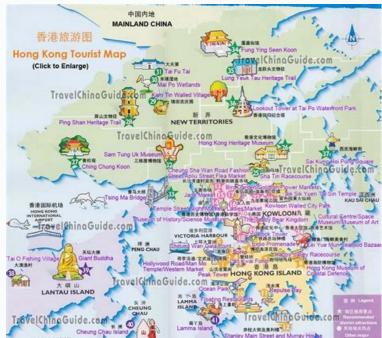

## Bangkok tourist attractions map pdf

PEXELS A legend of the map is a table or a box on a map that shows the meaning of the map is sometimes called the key to the map is a table or a box on a map that shows the meaning of the map is a table or a box on a map that shows the meaning of the map is a table or a box on a map that shows the meaning of the map is a table or a box on a map that shows the map is a table or a box on a map that shows the meaning of the map is a table or a box on a map that shows the meaning of the map is a table or a box on a map that shows the meaning of the map is a table or a box on a map that shows the meaning of the map is a table or a box on a map that shows the meaning of the map is a table or a box on a map that shows the meaning of the map is a table or a box on a map that shows the meaning of the map is a table or a box on a map that shows the map is a table or a box on a map that shows the map is a table or a box on a map that shows the map is a table or a box on a map that shows the map is a table or a box on a map that shows the map is a table or a box on a map that shows the map is a table or a box on a map that shows the map is a table or a box on a map that shows the map is a table or a box on a map that shows the map is a table or a box on a map that shows the map is a table or a box on a map that shows the map is a table or a box on a map that shows the map is a table or a box on a map that shows the map is a table or a box on a map that shows the map is a table or a box on a map that shows the map is a table or a box on a map that shows the map is a table or a box on a map that shows the map is a table or a box on a map that shows the map is a table or a box on a map that shows the map is a table or a box on a map that shows the map is a table or a box on a map that shows the map is a table or a box on a map that shows the map is a table or a box on a map that shows the map is a table or a box on a map that shows the map is a table or a box on a map that shows the map is a table or a box on a table or a box but interactive digital maps often include the legends of the dynamic map. What's on a map legend? A legendary map shows colors, shapes and symbols to define a specific feature of the map. On a map of physical location, you might find areas of lakes, rivers and mountain ranges highlighted in the legend of the map for the type of map used. On a political map, you will find areas of influence related to a political party or individual political party. A legendary map will show colors and shapes for political influences, such as the parts, which are dominant in a particular state or region. Using a Legendary map you are often at the top or bottom of a map, with a color or symbol and a description for what these colors and symbols mean. Check your map area, then consult the map key for a clearer definition of the part of the map, revising. The purpose of the Legend map is also to show relationships between certain things. You could be in an important subway area and check the metro map, alternatively take a bus or car. The map and its legend can highlight not only the distance but also the complexity or ease of travel using a public subway. This value in the highlighting of space relations is a key resource for a legend of the map varies according to Purpose of the map. On the physical maps of the geographical area, the forms and symbols probably show the location for cities and cities, rivers and lakes, government buildings, county boundaries and motorways. On the most specialized maps, the map legend differs. For example, on a map of a large building or complex, windows, ocites, stairs, fences, borders of ownership, and others will be highlighted in the legend of the map. . â types of maps printed since the dawn of man, cartographers and cartographers and then on parchment paper and finally on printed maps and book atlases. â Today, there are many types of maps and their legends. you can find folding road maps and large road maps in the form of relegated Atlas. if you a 128; are a meteorologist, you will consult weather maps, demographic maps, gender maps and more. '160; the advantages of printed maps have lost the general oo over the last twenty years, due to the increase of satellite gps on mobile devices. having a direct voice in your car through your mobile device is an innovation that few of us could live without today. However, printed maps and their legends can often guide us in ways on our trips that small screens cannot. esempio For example, looking at a larger map can give travelers an idea of whather 226; in the surrounding area, and not only on the direct route to the location. If you have a hiking map in your reverse cycle by oando a printed map. â 160; MORE from reference. com Gregoose/Pixabay sometimes called legend, a map key is a table that explains what symbols mean on a map. This helps the person who reads the map to understand where to find some objects. For example, a map of a city can have symbols on streets, parks, tourist attractions and public transport stations. to learn more aboutWhile the person who creates the map can determine which symbols to use, there are some universal symbols. For example, a long blue line often indicates a river, while a star is a capital. Green spaces often represent parks or forests. The planes represent the airports and a red cross is a hospital. What is a map? A map is a view that represents a space as small as a room or as big as the whole world. It shows spatial relationships between its characteristics, and can show other information, such as climate, political boundaries, elevation, financial information and much more. Maps are made by cartographers. What is Cartography? Cartography is the practice of designing maps. Practice combines art, science and technique. Cartography, or mapping, has been in practice since ancient times. The oldest map ever discovered was found in a cave in Lascaux, France, in 2000's. It represents the stars of the night sky carved into the cave wall. Scientists believe they date back to more than sixteen, 500-year-old Magdalena. Other ancient cultures, including Greeks, Romans and Chinese, also used maps. Changes through Years 160; While most modern maps are printed on paper, digital maps are becoming more popular. People can access these maps on computers, phones, tablets and even in car GPS systems. The way maps are made has also changed over the years. The early cartography. While there are many different types of maps, most can be divided into two categories: general purpose or thematic. General usage maps are designed to indicate the exact location of things, such as road maps, atlases, building maps and wall maps. Thematic maps are a little more complicated. They provide general ideas on an area based on a theme Like the climate of a region, a state ~ TM ;; ~~ ô TM the economy of a city A ¢ â € â € a € TM A TM voting habits. The thematic maps can use patches, points, islets or or Interesting facts on Maps While the north is usually described at the top of the maps, which has always been the case. Muslims once made maps with the south at the top when Mecca was south of their position. Many Europeans have positioned themselves to the east at the top. Some governments around the world censor maps. For example, Russia requires maps to show Crimea as part of Russia. Bologna Tolomeo, the first printed atlanta, sold for \$3.12 million in 2007. The Library of Congress has paid \$10 million for the Universal Cosmographic map that dates back to 1507. It is believed that this was the first map to use the name America. MORE REFERENCE. With reference. Commission